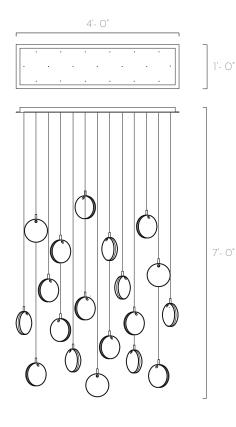

# Canopy Size

48"L x 12"W x 1.5"H

# Total Drop

7'H + 2' extra wire for adjustment