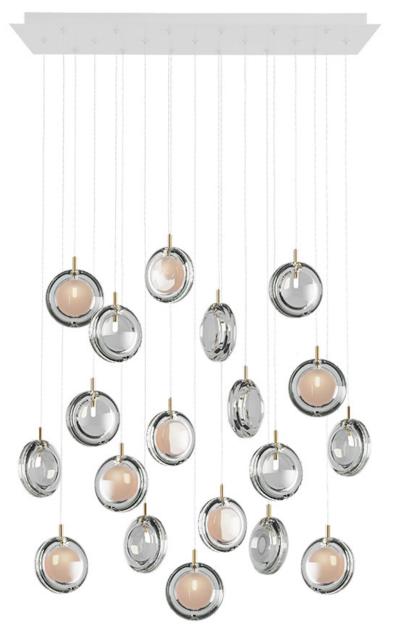

# LENS by bommol 19 CLEAR & WHITE PENDANTS RECTANGULAR CHANDELIER

#### DESCRIPTION

19 Clear & White Pendants Rectangular Chandelier - Light refracted through a lens is the fundamental principle of optics. Two lenses harmoniously encapsulate their interior source, playing a symphony of lights. Classic clear crystal is offset by a single color that highlights its refraction. A hypnotic design, asking only unique composition and arrangement.

#### Pendant Colour

10 units of Clear 9 units of White

# Pendant Size

6.2"L x 7.7"H x 3.5"D